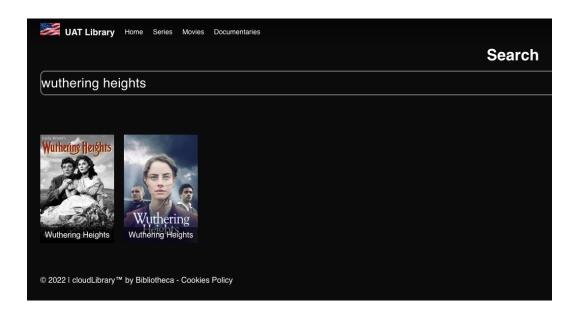

• Flexible Search - Click the search icon in the upper right-hand corner to open search and search the entire movie collection.

- Click on the movie art to display film details, including a summary, genre, cast, release date and length. Many movies include a preview which may be viewed by tapping the trailer button.
- Click "Watch Now" to watch the movie!