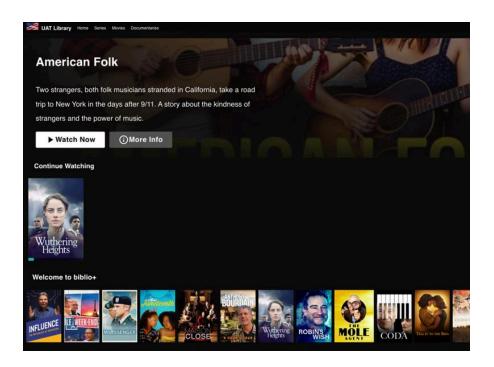

• On the landing page, choose Movies from the menu at the top.

• If you are logged in, a new browser tab will be opened, and Patrons will see an interface which is somewhat familiar. A movie is highlighted at the top and continue watching and featured shelves of movies exist below for easy discovery. If the Patron is not logged in, they will be prompted to do so and should click the Movies link again, after logging in.