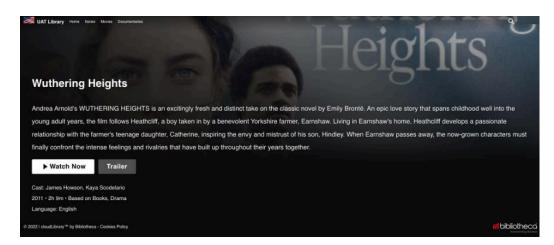

• Flexible Search - Click the search icon in the upper right-hand corner to open search and search the entire movie collection.

- Click on the movie art to display film details, including a summary, genre, cast, release date and length. Many movies include a preview which may be viewed by tapping the trailer button.
- Click "Watch Now" to watch the movie!